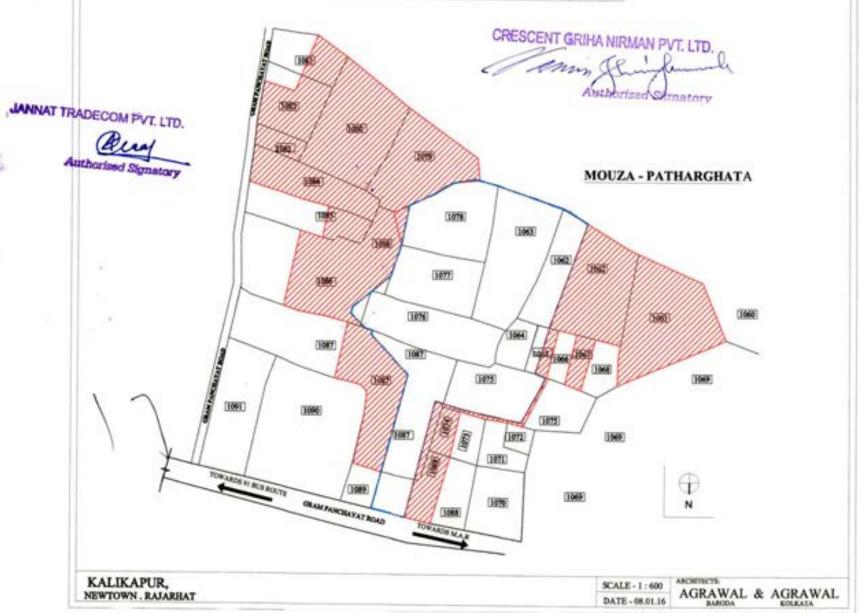

1B Hare Street, Kolkata-700001

WB 1758 of 1995

Rejamat, New Yown, North 24-Pgs

28 SEP 2016

SITE PLAN SHOWING AN AREA OF 285.93 SATAKS MORE OR LESS COMPRISED IN R.S AND L.R. DAG NOS. 1061, 1062(P), 1067, 1074, 1078(P), 1079(P), 1080, 1081(P), 1082(P), 1083, 1084, 1085(P), 1086(P), 1087(P), AND 1088(P) MOUZA KALILKAPUR, JL NO. 40 WITHIN GRAMPANCHAYAT PATHARGHATA POLICE STATION , RAJARHAT DISTRICT, NORTH 24 PARGANAS.

## THE SCHEDULE ABOVE REFERRED TO: (SAID PROPERTY)

ALL THOSE pieces and parcels of land with recorded use of "Sali" containing an area of 2.8593 acre or 285.93 satak more or less comprised of (i) 0.48 acre or 48 satak more or less contained in the entire R.S. and L.R. Dag No.1061, (ii) 0.29 acre or 29 satak more or less contained in a divided and demarcated portion out of 0.46 acre or 46 satak more or less comprised in R.S. and L.R. Dag No.1062, (iii) 0.04 acre or 4 satak more or less contained in a divided and demarcated portion out of 0.07 acre or 7 satak more or less comprised in R.S. and L.R. Dag 1065, (iv) 0.06 acre or 6 satak more or less contained in the entire R.S. and L.R. Dag No.1067, (v) 0.05 acre or 5 satak more or less contained in the entire R.S. and L.R. Dag No.1074, (vi) 0.01 acre or 1 satak more or less contained in a divided and demarcated portion out of 0.29 acre or 29 satak more or less comprised in R.S. and L.R. Dag No. 1078, (vii) 0.33 acre or 33 satak more or less contained in a divided and demarcated portion out of 0.35 acre or 35 satak more or less comprised in R.S. and L.R. Dag No. 1079, (viii) 0.37 acre or 37 satak more or less comprised in the entire R.S. and L.R. Dag No. 1080, (ix) 0.055 acre or 5.5 satak more or less contained in a divided and demarcated portion out of 0.11 acre or 11 satak more or less comprised in R.S. and L.R. Dag No. 1081, (x) 0.11 acre or 11 satak more or less contained in a divided and demarcated portion out of 0.14 acre or 14 satak more or less comprised in R.S. and L.R. Dag No. 1082, (xi) 0.05 acre or 5 satak more or less contained in the entire R.S. and L.R. Dag No. 1083, (xii) 0.21 acre or 21 satak more or less contained in the entire R.S. and L.R. Dag No. 1084, (xiii) 0.0633 acre or 6.33 satak more or less contained in a divided and demarcated portion out of 0.19 acre or 19 satak more or less comprised in R.S. and L.R. Dag No. 1085, (xiv) 0.42 acre or 42 satak more or less contained in a divided and demarcated portion out of 0.58 acre or 58 satak more or less comprised in R.S. and L.R. Dag No.1086, (xv) 0.181 acre or 18.1 satak more or less contained in a divided and demarcated portion out of 0.88 acre or 88 satak more or less comprised in R.S. and L.R. Dag No.1087 and (xvi) 0.14 acre or 14 satak more or less contained in a divided and demarcated portion out of 0.28 acre or 28 satak more or less comprised in R.S. and L.R. Dag No.1088 all recorded in L.R. Khatian No.1208 in Mouza Kalikapur, J.L. No. 40, within Patharghata Grampanchayat, Police Station Rajarhat, within Additional District Sub Registrar Rajarhat, in the District of North 24 Parganas, West Bengal, and shown in the plan annexed hereto by "RED" hatch and butted and bounded as follows:-

The entire R.S. Dag No. 1061 is butted and bounded as follows:

1

Bud

Application of State of Sub-Hegistra.

18 Str 2015

On the North :

By a portion of Dag No.1069;

On the South :

By portion of Mouza Patharghata and portion of Dag No.1060;

On the East :

By portion of each Dag Nos.1068 and 1062 and;

On the West :

By portion of each Dag Nos.1060 and 1069;

The divided and demarcated portion of R.S. Dag No. 1062 is butted and bounded as follows:

On the North:

By portion of each Dag Nos.1068, 1067, 1066 and 1065;

On the South:

By portion of Mouza Patharghata;

On the East :

By remaining portion of Dag No.1062 and:

On the West :

By portion of Dag No.1061;

The divided and demarcated portion of R.S. Dag No. 1065 is butted and bounded as follows:

On the North:

By portion of Dag No.1075;

On the South :

By portion of Dag No.1062;

On the East :

By remaining portion of Dag No.1065 and:

On the West :

By portion of Dag No.1066;

The entire R.S. Dag No. 1067 is butted and bounded as follows:

On the North :

By portion of Dag No.1075;

On the South :

By portion of Dag No.1062;

On the East :

By portion of Dag No.1066 and:

On the West :

By portion of Dag No.1068;

The entire R.S. Dag No. 1074 is butted and bounded as follows:

On the North :

By portion of Dag No.1088;

On the South:

By portion of Dag No.1075;

On the East :

By portion of Dag No.1087 and;

On the West :

By portion of Dag No.1073;

The divided and demarcated portion of R.S. Dag No. 1078 is butted and bounded as follows:

On the North:

By portion of each Dag Nos. 1086 and 1077;

On the South :

By portion of Dag No.1079;

×

Bud

AGGRANAL DISTINCT SUD-REGISTRA TOWN, North 24-Pgs On the East :

By portion of each Dag Nos.1086 and 1079 and;

On the West :

By remaining portion of Dag No.1078;

The divided and demarcated portion of R.S. Dag No. 1079 is butted and bounded as follows:

On the North:

By portion of each Dag Nos.1086, 1078, 1084 and remaining

portion of Dag No.1079;

On the South:

By portion of Mouza Patharghata;

On the East :

By portion of each Dag Nos.1084 and 1080 and;

On the West :

By portion of Dag No.1078, remaining portion of Dag No.1079 and

portion of Mouza Patharghata;

The entire R.S. Dag No. 1080 is butted and bounded as follows:

On the North:

By portion of Dag No.1084;

On the South:

By portion of Mouza Patharghata;

On the East :

By portion of each Dag Nos.1081, 1082 and 1083 and;

On the West :

By portion of Dag No.1079:

The divided and demarcated portion of R.S. Dag No. 1081 is butted and bounded as follows:

On the North :

By portion of Dag No.1082;

On the South :

By portion of Mouza Patharghata;

On the East :

By remaining portion of Dag No.1081and;

On the West :

By portion of Dag No.1080;

The divided and demarcated portion of R.S: Dag No. 1082 is butted and bounded as follows:

On the North:

By portion of Dag No.1083;

On the South:

By portion of Dag No.1081 and remaining portion of Dag No.1082;

On the East :

By remaining portion of Dag No.1082 and portion of Panchayat

Road and:

On the West :

By portion of Dag No.1080;

The entire R.S. Dag No. 1083 is butted and bounded as follows:

1

Qual\_

Additional District Sub-Hogistra.
Reports, North 24-Pgs.
2 8 SEP 2016

On the North :

By portion of Dag No.1084;

On the South:

By portion of Dag No.1082;

On the East :

By portion of Panchayat Road and;

On the West :

By portion of Dag No.1080;

The entire R.S. Dag No. 1084 is butted and bounded as follows:

On the North:

By portion of Dag No.1085;

On the South:

By portion of each Dag Nos.1079, 1080 and 1083;

On the East

By portion of Panchayat Road and;

On the West :

By portion of each Dag Nos.1079 and 1086:

The divided and demarcated portion of R.S. Dag No. 1085 is butted and bounded as follows:

On the North:

By portion of Dag No.1086;

On the South:

By portion of Dag No.1084;

On the East

By remaining portion of Dag No.1085 and;

On the West :

By portion of Dag No.1086;

The divided and demarcated portion of R.S. Dag No. 1086 is butted and bounded as follows:

On the North :

By portion of Dag No.1087 and remaining portion of Dag No.1086;

On the South :

By portion of each Dag Nos.1085, 1079 and 1078;

On the East :

By remaining portion of Dag No.1086 and portion of each Dag

Nos.1084 and 1085;

On the West :

By remaining portion of Dag No.1086 and portion of each Dag

Nos.1077 and 1078;

The divided and demarcated portion of R.S. Dag No. 1087 is butted and bounded as follows:

On the North :

By portion of Dag Nos.1089 and 1090;

On the South:

By remaining portion of Dag No.1087;

On the East

By portion of Dag No.1090 and remaining portion of Dag No.1087

and:

On the West :

By remaining portion of Dag No.1087;

J

Qual

Additional District Sub-Registra Rajarhet, New Teyn, North 24-Pgs

28 SEP 2016

The divided and demarcated portion of R.S. Dag No. 1087 is butted and bounded as follows:

On the North:

By portion of Dag No.1088;

On the South:

By remaining portion of Dag No.1087;

On the East :

By remaining portion of Dag No.1087 and;

On the West :

By portion of each Dag Nos.1074, 1075and 1088;

The divided and demarcated portion of R.S. Dag No. 1088 is butted and bounded as follows:

On the North:

By Public Road;

On the South:

By portion of Dag Nos.1074 and 1087;

On the East

By remaining portion of Dag No.1088 and Dag No.1087 and;

On the West :

By remaining portion of Dag No.1088;

BE IT MENTIONED That 1/29th (one-twentyninth) undivided share in each Dag comprised in the said property will be equivalent to undivided areas as follows:-